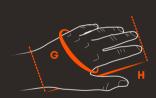

## GLOVES/MITTS (cm)

|         | G Circumference | H Length |
|---------|-----------------|----------|
| XS / 6  | 16-17           | 16-18    |
| S / 7   | 18-19           | 18-19    |
| M / 8   | 20-21           | 19-20    |
| L / 9   | 22-23           | 21-23    |
| XL / 10 | 24-25           | 23-24    |

Circumference: Measure around your biggest hand just below the knuckles with your fingers together.

Length: Measure from the wrist on the palm side to the tip of your longest finger

| SOCKS |       |        |       |
|-------|-------|--------|-------|
|       |       |        |       |
| EU    | 37-40 | 40-43  | 43-46 |
| UK    | 4-6,5 | 6,5-9  | 9-11  |
|       | 5-7,5 | 7,5-10 | 10-12 |
|       | 6,5-9 | 9-11,5 |       |