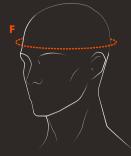

## HEADWEAR (cm)

|     | F Circumference |
|-----|-----------------|
| S/M | 51-55           |
|     |                 |
|     |                 |
| ONE | 54-60           |
|     |                 |

From the middle of your forehead, measure around the widest part horizontally.