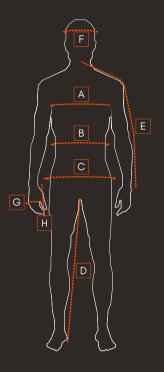

SLEEVE LENGTH Measure from middle back to wrist (upper side of the sleeve)

INNER LEG Measure from the top of your leg to the end of your leg (inside of the leg)

## UNISEX / MEN'S (cm)

|     |         | A Chest | B Waist | C Hip   | D Inner leg | E Sleeve length |
|-----|---------|---------|---------|---------|-------------|-----------------|
| 2XS | 158-168 | 80-88   | 64-74   | 80-88   | 73-78       | 60-62           |
| xs  | 168-172 | 88-92   | 74-78   | 88-92   | 78-80       | 62-64           |
| s   | 172-176 | 92-96   | 78-82   | 92-96   | 80-82       | 64-66           |
| Μ   | 176-180 | 96-104  | 82-90   | 96-104  | 82-84       | 66-68           |
| L   | 180-184 | 104-113 | 90-99   | 104-113 | 84-86       | 68-70           |
| XL  | 184-188 | 113-123 | 99-109  | 113-123 | 86-88       | 70-72           |
| 2XL | 188-192 | 123-133 | 109-119 | 123-133 | 88-90       | 72-74           |

## WOMEN'S (cm)

|    |         | A Chest | B Waist | C Hip   | D Inner leg | E Sleeve length |
|----|---------|---------|---------|---------|-------------|-----------------|
| XS | 158-162 | 80-84   | 64-68   | 88-92   | 73-75       | 60-61           |
| S  | 162-166 | 84-89   | 68-73   | 92-97   | 75-77       | 61-62           |
|    |         | 89-96   | 73-80   | 97-104  | 77-80       | 62-64           |
|    | 170-174 | 96-105  | 80-89   | 104-113 | 80-83       | 64-66           |
| XL | 174-178 | 105-115 | 89-99   | 113-123 | 83-86       | 66-68           |

## HEADWEAR (cm)

|     | F Circumference |
|-----|-----------------|
| S/M | 51-55           |
|     |                 |
|     |                 |
| ONE | 54-60           |
|     |                 |

From the middle of your forehead, measure around the widest part horizontally.