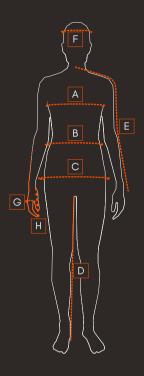

SLIM FIT We recommend sizing up for a loose fit.

We recommend sizing down for a slim fit.

Measure around the chest horizontally at the widest point.

Measure around the narrowest part of your waist.

Measure around the widest point.

SLEEVE LENGTH Measure from middle back to wrist (upper side of the sleeve)

INNER LEG Measure from the top of your leg to the end of your leg (inside of the leg)

## UNISEX / MEN'S (cm)

|     |         | A Chest | B Waist | C Hip   | D Inner leg | E Sleeve length |
|-----|---------|---------|---------|---------|-------------|-----------------|
| 2XS | 158-168 | 80-88   | 64-74   | 80-88   | 73-78       | 60-62           |
| xs  | 168-172 | 88-92   | 74-78   | 88-92   | 78-80       | 62-64           |
| s   | 172-176 | 92-96   | 78-82   | 92-96   | 80-82       | 64-66           |
| Μ   | 176-180 | 96-104  | 82-90   | 96-104  | 82-84       | 66-68           |
| L   | 180-184 | 104-113 | 90-99   | 104-113 | 84-86       | 68-70           |
| XL  | 184-188 | 113-123 | 99-109  | 113-123 | 86-88       | 70-72           |
| 2XL | 188-192 | 123-133 | 109-119 | 123-133 | 88-90       | 72-74           |

## WOMEN'S (cm)

|    |         | A Chest | B Waist | C Hip   | D Inner leg | E Sleeve length |
|----|---------|---------|---------|---------|-------------|-----------------|
| XS | 158-162 | 80-84   | 64-68   | 88-92   | 73-75       | 60-61           |
| S  | 162-166 | 84-89   | 68-73   | 92-97   | 75-77       | 61-62           |
|    |         | 89-96   | 73-80   | 97-104  | 77-80       | 62-64           |
|    | 170-174 | 96-105  | 80-89   | 104-113 | 80-83       | 64-66           |
| XL | 174-178 | 105-115 | 89-99   | 113-123 | 83-86       | 66-68           |