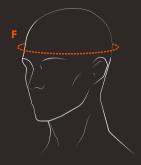

## HEADWEAR (cm)

|     | F Circumference |
|-----|-----------------|
| S/M | 51-55           |
|     |                 |
|     |                 |
|     | 54-60           |

From the middle of your forehead, measure around the widest part horizontally.