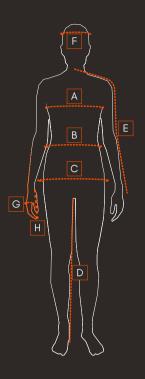

## **APPAREL** SIZE GUIDE

SLIM FIT
We recommend sizing up for a loose fit.

We recommend sizing down for a slim fit.

Measure around the chest horizontally at the widest point.

Measure around the narrowest part of your waist.

Measure around the widest point.

SLEEVE LENGTH
Measure from middle back to wrist (upper side of the sleeve)

INNER LEG

Measure from the top of your leg to the end of your leg (inside of the leg)