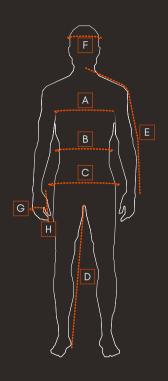

## **APPAREL** SIZE GUIDE

SLIM FIT
We recommend sizing up for a loose fit.

We recommend sizing down for a slim fit.

Measure around the chest horizontally at the widest point.

Measure around the narrowest part of your waist.

Measure around the widest point.

SLEEVE LENGTH
Measure from middle back to wrist (upper side of the sleeve)

INNER LEG

Measure from the top of your leg to the end of your leg (inside of the leg)